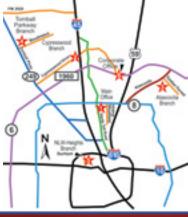

#### New Corporate Office/Branch Coming Late Spring 2016

Groundbreaking for the new corporate office/branch took place on August 26th! The new office and full service branch with drive-thru lanes reflects the growth and success of

InvesTex. The new location will be off the 1960 Bypass in Humble, just west of Highway 59/Interstate 69, between Lee Road and Kenswick Road.

The current main office branch at 905 Aldine Bender will continue operations even after the new corporate office and branch are opened.

Stay tuned for more updates, progress, pictures and more.

Ground Breaking, August 26th

<u>Cypresswood:</u> 230 Cypresswood Drive, Suite H Spring, Texas 77388

Atascocita:
5212 Atascocita Road
Humble, Texas 77346

NLW-Heights: 1614 North Durham Drive Houston, Texas 77008

Opening Late Spring 2016

New Corporate Office/Branch
8404 FM 1960 Bypass West Road
Humble. Texas 77338